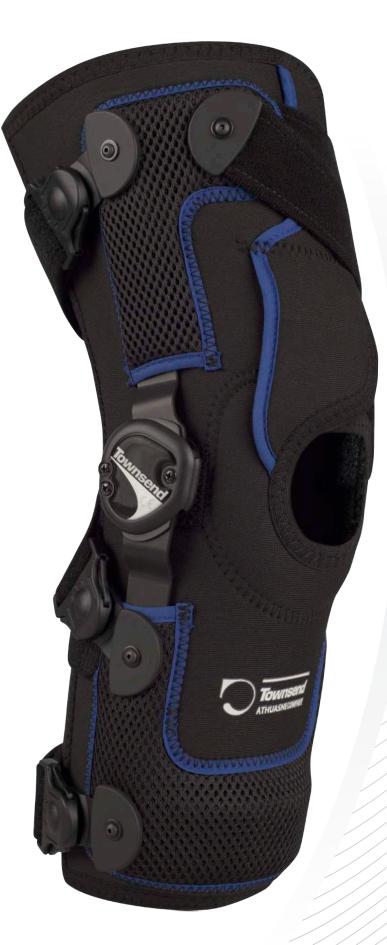

# Keep patients more active with less pain.

After 20 years of market leadership in rigid OA bracing, Townsend's Active Reliever features our decompressive offloading technology in a lightweight, single upright design.

Medical professionals can contour the aluminum bars to customize the fit and counterforce

Integrated semi-rigid nylon thigh and tibia shells enhance stabilization, correction and anti-rotation

Adjustable Corrective Force Strap can be tensioned to optimize the patient's pain relief

Adaptable patella buttress pad

Interior thigh panel can be removed and trimmed for custom fitting

Ergonomically designed quick release buckles make it easier for the patient to apply and remove the brace

#### **Product Features...**

- Breathable spacer fabric sleeve with posterior expandable Lycra panel
- Anatomically correct roll-and-glide Townsend Motion Hinge with adjustable ROM stops
- Semi-rigid, self-contouring nylon superstructure sewn into the sleeve
- Bendable bars for customization of the fit and counterforce
- Corrective Force Strap applies maximum counterforce at midstance phase of gait
- Patient friendly quick release buckles
- Open anterior thigh section for easy donning and doffing