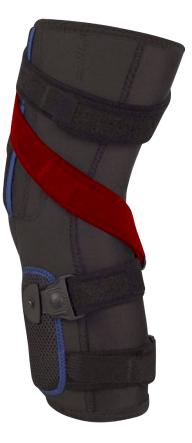

Medical professionals can contour the aluminum bars to customize the fit and counterforce

Integrated semi-rigid nylon thigh and tibia shells enhance stabilization, correction and anti-rotation

Adjustable Corrective Force Strap can be tensioned to optimize the patient's pain relief

#### **Product Features...**

- Breathable spacer fabric sleeve with posterior expandable Lycra panel
- Anatomically correct roll-and-glide Townsend Motion Hinge with adjustable ROM stops
- Semi-rigid, self-contouring nylon superstructure sewn into the sleeve
- Bendable bars for customization of the fit and counterforce
- Corrective Force Strap applies maximum counterforce at midstance phase of gait
- Patient friendly quick release buckles
- Open anterior thigh section for easy donning and doffing