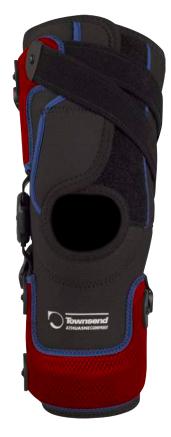

#### **Product Features...**

- Breathable spacer fabric sleeve with posterior expandable Lycra panel
- Anatomically correct roll-and-glide Townsend Motion Hinge with adjustable ROM stops
- Semi-rigid, self-contouring nylon superstructure sewn into the sleeve
- Bendable bars for customization of the fit and counterforce
- Corrective Force Strap applies maximum counterforce at midstance phase of gait
- Patient friendly quick release buckles
- Open anterior thigh section for easy donning and doffing

| The  | brace you order is determined by the |
|------|--------------------------------------|
| leg, | affected knee compartment, and size. |

The Active Reliever features a universal (left or right leg) sleeve. The brace can be ordered with the hinge mounted on the left side of the sleeve or the right side of the sleeve. **THE HINGE SHOULD ALWAYS BE ON THE INJURED/DAMAGED SIDE OF THE KNEE**.