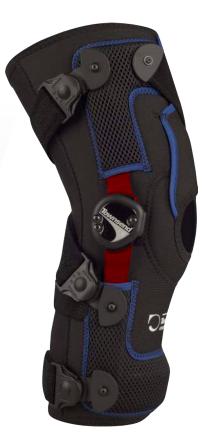

# Keep patients more active with less pain.

After 20 years of market leadership in rigid OA bracing, Townsend's Active Reliever features our decompressive offloading technology in a lightweight, single upright design.

Medical professionals can contour the aluminum bars to customize the fit and counterforce

Integrated semi-rigid nylon thigh and tibia shells enhance stabilization, correction and anti-rotation

Adjustable Corrective Force Strap can be tensioned to optimize the patient's pain relief

Adaptable patella buttress pad

Interior thigh panel can be removed and trimmed for custom fitting

Ergonomically designed quick release buckles make it easier for the patient to apply and remove the brace

\*Highlights in red demonstrate unique features